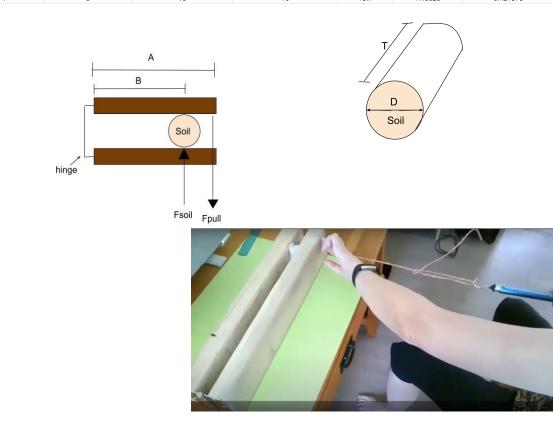

| Varaiable Definitions                             |                        | Equations                       | Conversions                 |           |           |             |
|---------------------------------------------------|------------------------|---------------------------------|-----------------------------|-----------|-----------|-------------|
| T = Thickness of the soil sample [in]             |                        | Fsoil [N] = Fpull(A/B)          | Sigma =Stress* 0.224809 psi |           |           |             |
| A = Distance of pulling force from the hinge [in] |                        | Stress[N/in^2] = Fsoil/(pi*D*T) |                             |           |           |             |
| B = Distance of soil sample from the hinge [in]   |                        |                                 |                             |           |           |             |
| Fpull = Pulling force [N]                         |                        |                                 |                             |           |           |             |
| Fsoil = Force of the soil sample [N]              |                        |                                 |                             |           |           |             |
| Sigma = Brazilian Tensile Test [psi]              |                        |                                 |                             |           |           |             |
| D = Diameter o                                    | f the soil sample [in] |                                 |                             |           |           |             |
|                                                   |                        |                                 |                             |           |           |             |
| D (in)                                            | T (in)                 | A (in)                          | B (in)                      | Fpull (N) | Fsoil (N) | Sigma (psi) |
| 1                                                 | 3                      | 18                              | 16                          | 15.7      | 17.6625   | 0.421875    |