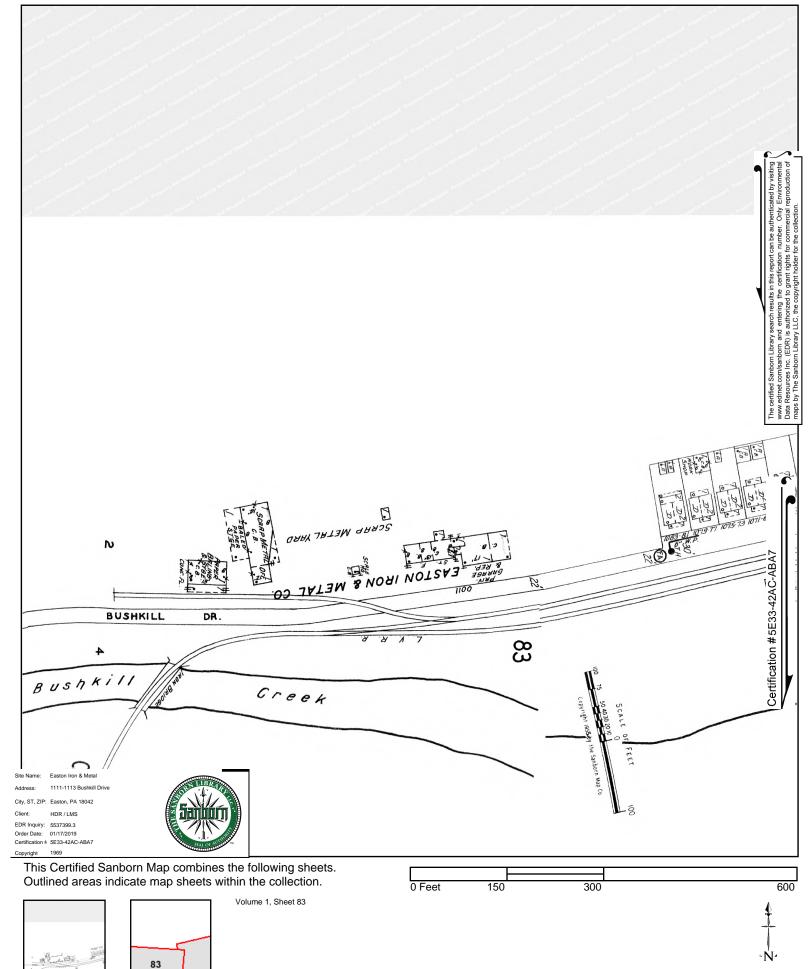

e Sheets**



Volume 1, Sheet 83 1969

#### **1958 Source Sheets**



Volume 1, Sheet 83 1958



Volume 1, Sheet 83 1990

#### Sanborn Sheet Key

This Certified Sanborn Map Report is based upon the following Sanborn Fire Insurance map sheets.



#### **1949 Source Sheets**



Volume 1, Sheet 75 1949

#### **1927 Source Sheets**



Volume 1, Sheet 75 1927

#### **1919 Source Sheets**



Volume 1, Sheet 3 1919

#### **1911 Source Sheets**



Volume 1, Sheet 28 1911

### Sanborn Sheet Key

This Certified Sanborn Map Report is based upon the following Sanborn Fire Insurance map sheets.



### **1904 Source Sheets**





1904

Volume 1, Sheet 26

#### **1897 Source Sheets**

1904



Volume 1, Sheet 26 1897

#### **1885 Source Sheets**



Volume 1, Sheet 11 1885



5537399 - 3 page 6







































This Certified Sanborn Map combines the following sheets. Outlined areas indicate map sheets within the collection.

Volume 1, Sheet 3



Easton Iron & Metal

City, ST, ZIP: Easton, PA 18042

HDR / LMS EDR Inquiry: 5537399.3 Order Date: 01/17/2019 Certification # 5E33-42AC-ABA7 1919

1111-1113 Bushkill Drive

Site Name:

Address

Client:

Copyright