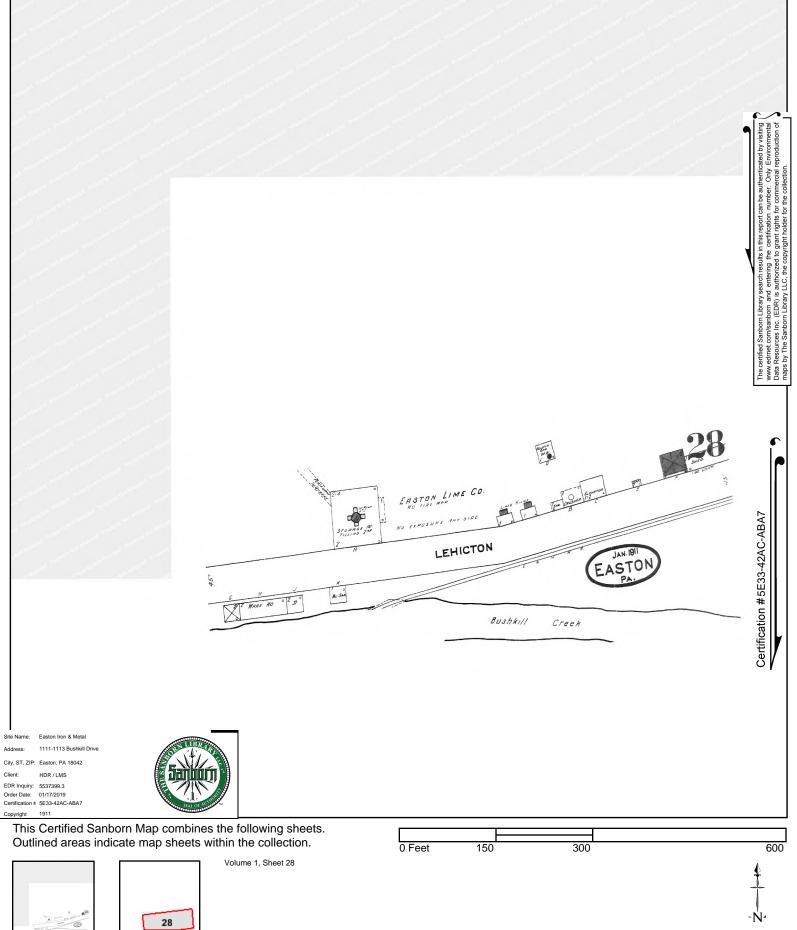

Volume 1, Sheet 3 1919

#### **1911 Source Sheets**



Volume 1, Sheet 28 1911

### Sanborn Sheet Key

This Certified Sanborn Map Report is based upon the following Sanborn Fire Insurance map sheets.



### **1904 Source Sheets**





1904

Volume 1, Sheet 26

#### **1897 Source Sheets**

1904



Volume 1, Sheet 26 1897

#### **1885 Source Sheets**



Volume 1, Sheet 11 1885



5537399 - 3 page 6







































This Certified Sanborn Map combines the following sheets. Outlined areas indicate map sheets within the collection.

Volume 1, Sheet 3



Easton Iron & Metal

City, ST, ZIP: Easton, PA 18042

HDR / LMS EDR Inquiry: 5537399.3 Order Date: 01/17/2019 Certification # 5E33-42AC-ABA7 1919

1111-1113 Bushkill Drive

Site Name:

Address

Client:

Copyright