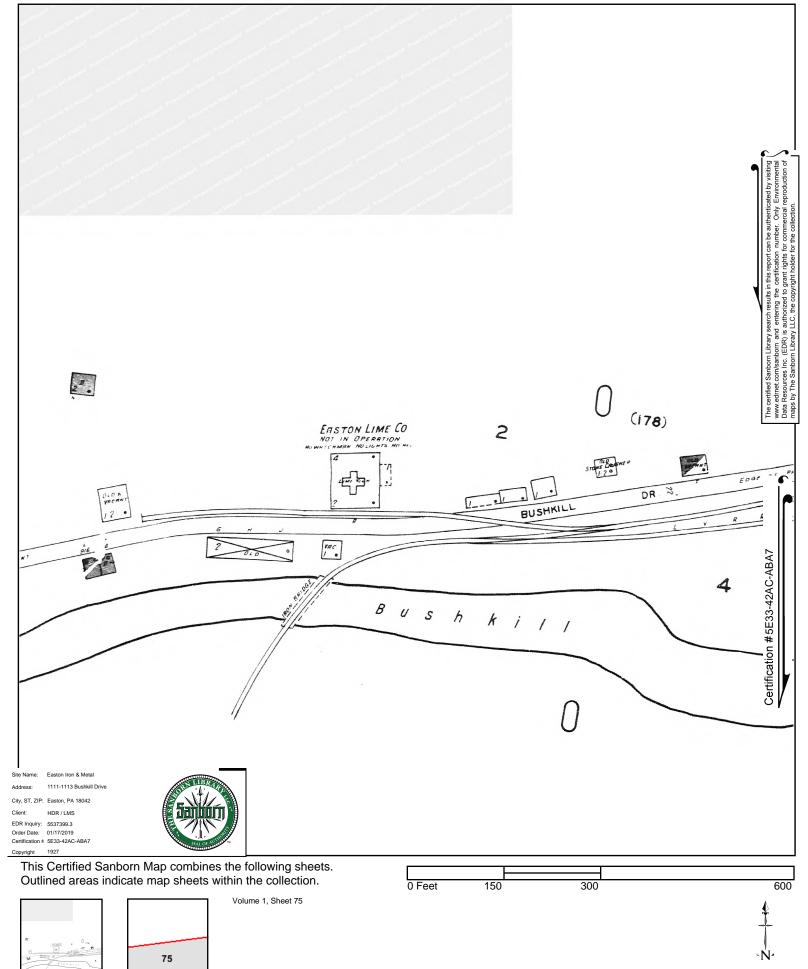

, Sheet 83 1969

#### **1958 Source Sheets**



Volume 1, Sheet 83 1958



Volume 1, Sheet 83 1990

#### Sanborn Sheet Key

This Certified Sanborn Map Report is based upon the following Sanborn Fire Insurance map sheets.



#### **1949 Source Sheets**



Volume 1, Sheet 75 1949

#### **1927 Source Sheets**



Volume 1, Sheet 75 1927

#### **1919 Source Sheets**



Volume 1, Sheet 3 1919

#### **1911 Source Sheets**



Volume 1, Sheet 28 1911

### Sanborn Sheet Key

This Certified Sanborn Map Report is based upon the following Sanborn Fire Insurance map sheets.



### **1904 Source Sheets**





1904

Volume 1, Sheet 26

#### **1897 Source Sheets**

1904



Volume 1, Sheet 26 1897

#### **1885 Source Sheets**



Volume 1, Sheet 11 1885



5537399 - 3 page 6







































This Certified Sanborn Map combines the following sheets. Outlined areas indicate map sheets within the collection.

Volume 1, Sheet 3



Easton Iron & Metal

City, ST, ZIP: Easton, PA 18042

HDR / LMS EDR Inquiry: 5537399.3 Order Date: 01/17/2019 Certification # 5E33-42AC-ABA7 1919

1111-1113 Bushkill Drive

Site Name:

Address

Client:

Copyright