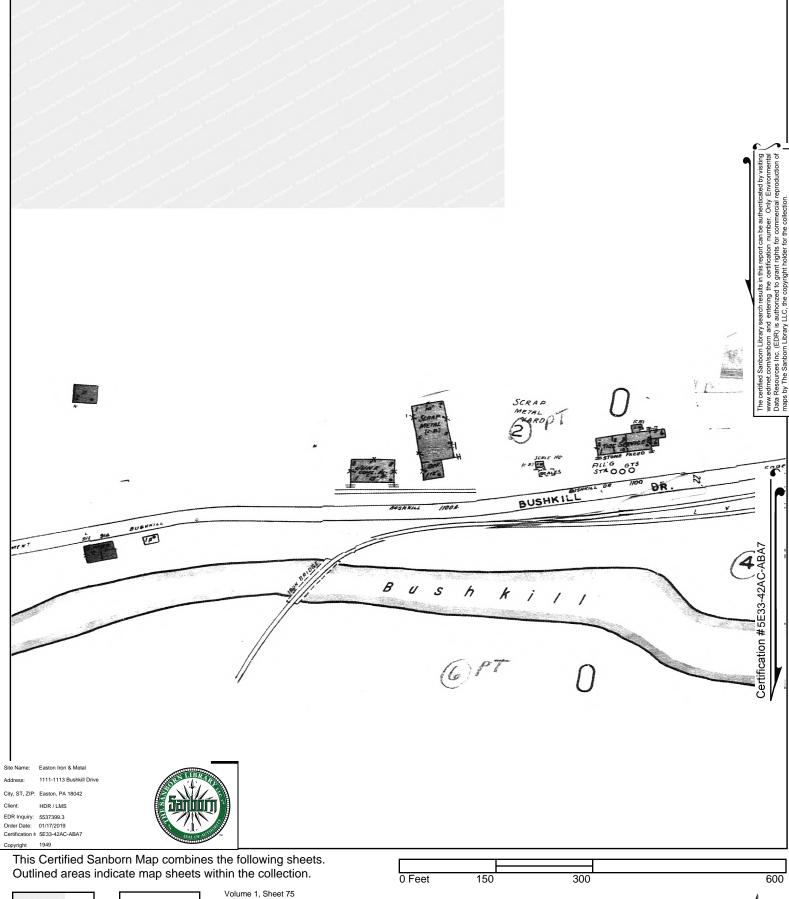

Volume 1, Sheet 83 1969

#### **1958 Source Sheets**



Volume 1, Sheet 83 1958



Volume 1, Sheet 83 1990

#### Sanborn Sheet Key

This Certified Sanborn Map Report is based upon the following Sanborn Fire Insurance map sheets.



#### **1949 Source Sheets**



Volume 1, Sheet 75 1949

#### **1927 Source Sheets**



Volume 1, Sheet 75 1927

#### **1919 Source Sheets**



Volume 1, Sheet 3 1919

#### **1911 Source Sheets**



Volume 1, Sheet 28 1911

### Sanborn Sheet Key

This Certified Sanborn Map Report is based upon the following Sanborn Fire Insurance map sheets.



### **1904 Source Sheets**





1904

Volume 1, Sheet 26

#### **1897 Source Sheets**

1904



Volume 1, Sheet 26 1897

#### **1885 Source Sheets**



Volume 1, Sheet 11 1885



5537399 - 3 page 6







































This Certified Sanborn Map combines the following sheets. Outlined areas indicate map sheets within the collection.

Volume 1, Sheet 3



Easton Iron & Metal

City, ST, ZIP: Easton, PA 18042

HDR / LMS EDR Inquiry: 5537399.3 Order Date: 01/17/2019 Certification # 5E33-42AC-ABA7 1919

1111-1113 Bushkill Drive

Site Name:

Address

Client:

Copyright