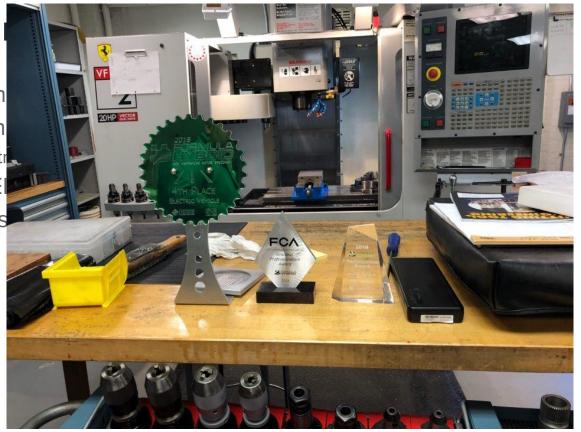

# Highlights of the year

- We made it to New Hampsh
- Successfully passed all tech
  - Preliminary, Mechanical, Electr
- Finished in fourth place in El
- FCA Gracious Professionalis