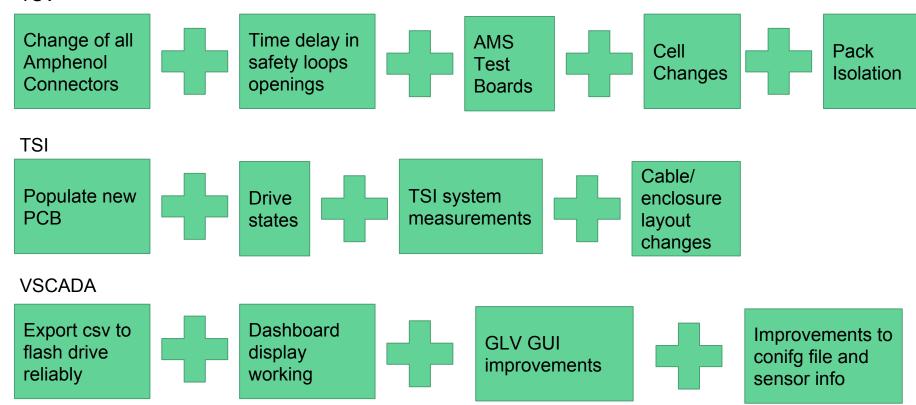

#### **TSV**

## Integration/Testing of the car

#### **Problems**

- Tractive System Interface
- Cabling
- Running short on time towards the end
- Murphy's Law
- Anti-Murphy's Law
  - Things don't go wrong when they should