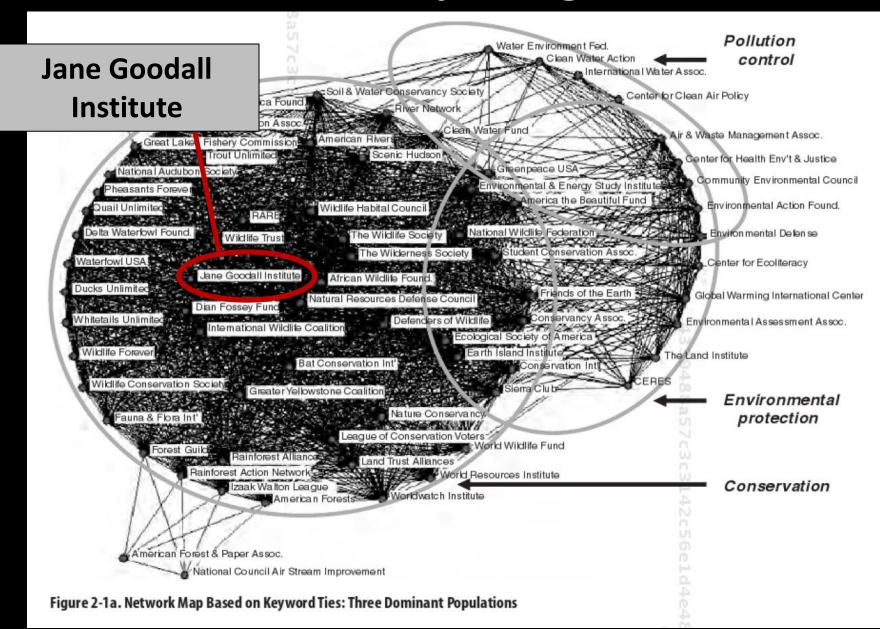

### **Conservation & Complexity:**

# A look at the work of Jane Goodall and the Jane Goodall Institute



Rachel Brummel April 3, 2013



#### **Outline**







- Complex Context for Conservation
- History and Path to Environmental Activism
- Jane Goodall Institute

## **Conservation & Complexity**









#### **Tanzania and Gombe National Park**



#### **Primatology & International Recognition**





Photo Source: www.nature.org

#### The Jane Goodall Institute (JGI)





## JGI: An Expanded Mission





Photo Source: JGI



#### **JGI: A Complex Agenda**



#### **Broadening Environmental Focus**









1986 1999 2005 2013

#### **Integrated Conservation Approaches**

Community-based Conservation

#### **TACARE (1994):**

- Lake Tanganyika Catchment Reforestation and Education







#### **Integrated Conservation Approaches**

Community Land use Planning

#### **The Greater Gombe Ecosystem**



#### **A Global Conservation Agenda**





#### JGI: A Global Organization



JGI - Australia

JGI - Austria

JGI - Belgium

JGI - Canada

JGI - China - Beijing

JGI - China - Chengdu

JGI - China - Shanghai

JGI - Republic of the Congo

JGI - France

JGI - Germany

JGI - Hong Kong

JGI - Hungary

JGI – Italy

JGI - Japan

JGI - Nepal

JGI - Netherlands

Roots & Shoots - Portugal

JGI - Singapore

JGI - South Africa

JGI - Spain

JGI - Sweden

JGI